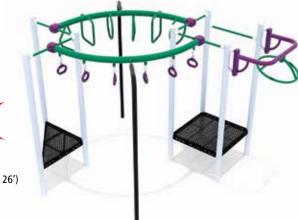

**S20-06**Designed for: Ages 5-12
Area Required: 7.2m x 8.0m (24' x 26')

**\$6,483** (as shown)