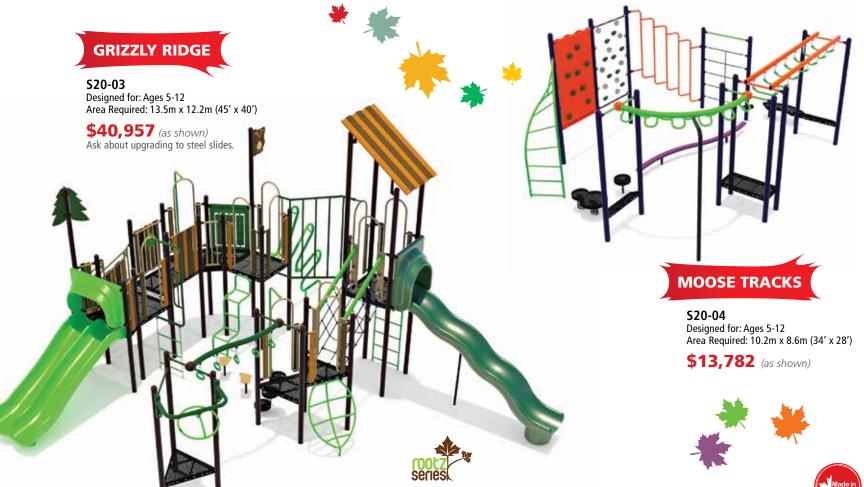

#### **BEAVER LODGE**

#### S20-08

Designed for: Ages 2-12 Area Required: 9.2m x 10.0m (31' x 33')

# **TUNDRA TREK**

**S20-10**Designed for: Ages 5-12
Area Required: 15.1m x 13.3m (50' x 44')

**\$41,220** (as shown)

**S20-12**Designed for: Ages 2-12
Area Required: 13.8m x 10.7m (45' x 35')

**\$36,268** (as shown)
Ask about upgrading to steel slide.