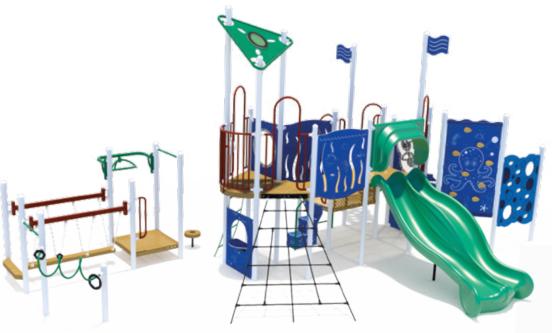

**S20-06**Designed for: Ages 5-12
Area Required: 7.2m x 8.0m (24' x 26')

**\$6,483** (as shown)







#### S20-07

Designed for: Ages 5-12 Meets Annex H Area Required: 15.4m x 12.6m (51' x 42')

**\$34,029** (as shown)
Ask about upgrading to steel slides.



#### **BEAVER LODGE**

#### S20-08

Designed for: Ages 2-12 Area Required: 9.2m x 10.0m (31' x 33')











# **TUNDRA TREK**

**S20-10**Designed for: Ages 5-12
Area Required: 15.1m x 13.3m (50' x 44')

**\$41,220** (as shown)











**S20-12**Designed for: Ages 2-12
Area Required: 13.8m x 10.7m (45' x 35')

**\$36,268** (as shown)
Ask about upgrading to steel slide.









Make an impact and reduce your plastic footprint with this showy playground constructed of ultra-durable, sustainable materials.

### **RUGGED ROCKIES**

**\$20-14**Designed for: Ages 5-12

Area Required: 20.1m x 12.6m (66' x 41')

**\$56,685** (as shown)









## Go Canadian & Save Big!!



Let's get started today! Call 1-800-661-1462 Visit www.blueimp.com

Printed prices refer to products as shown. All structures shown in ImpPlay format. Sale prices valid until August 31, 2021. We reserve the right to change or discontinue the terms of this sale at any time.