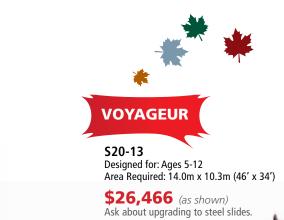

**S20-06**Designed for: Ages 5-12
Area Required: 7.2m x 8.0m (24' x 26')

**\$6,483** (as shown)







#### S20-07

Designed for: Ages 5-12 Meets Annex H Area Required: 15.4m x 12.6m (51' x 42')

**\$34,029** (as shown)
Ask about upgrading to steel slides.



#### **BEAVER LODGE**

#### S20-08

Designed for: Ages 2-12 Area Required: 9.2m x 10.0m (31' x 33')











# **TUNDRA TREK**

**S20-10**Designed for: Ages 5-12
Area Required: 15.1m x 13.3m (50' x 44')

**\$41,220** (as shown)











**S20-12**Designed for: Ages 2-12
Area Required: 13.8m x 10.7m (45' x 35')

**\$36,268** (as shown)
Ask about upgrading to steel slide.









Make an impact and reduce your plastic footprint with this showy playground constructed of ultra-durable, sustainable materials.

### **RUGGED ROCKIES**

**\$20-14**Designed for: Ages 5-12

Area Required: 20.1m x 12.6m (66' x 41')

**\$56,685** (as shown)









## Go Canadian & Save Big!!



Let's get started today! Call 1-800-661-1462 Visit www.blueimp.com

Printed prices refer to products as shown. All structures shown in ImpPlay format. Sale prices valid until August 31, 2021. We reserve the right to change or discontinue the terms of this sale at any time.