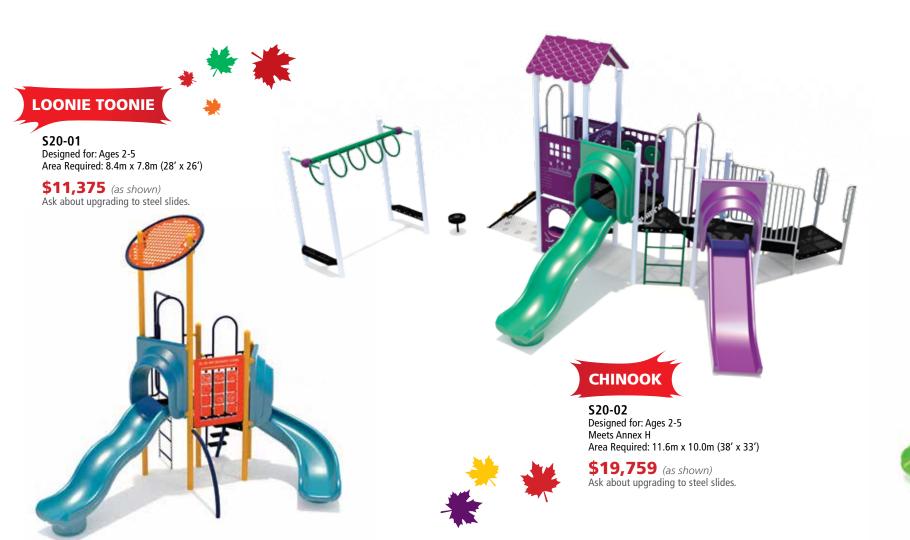

**S20-06**Designed for: Ages 5-12
Area Required: 7.2m x 8.0m (24' x 26')

**\$6,483** (as shown)

#### S20-07

Designed for: Ages 5-12 Meets Annex H Area Required: 15.4m x 12.6m (51' x 42')

**\$34,029** (as shown)
Ask about upgrading to steel slides.