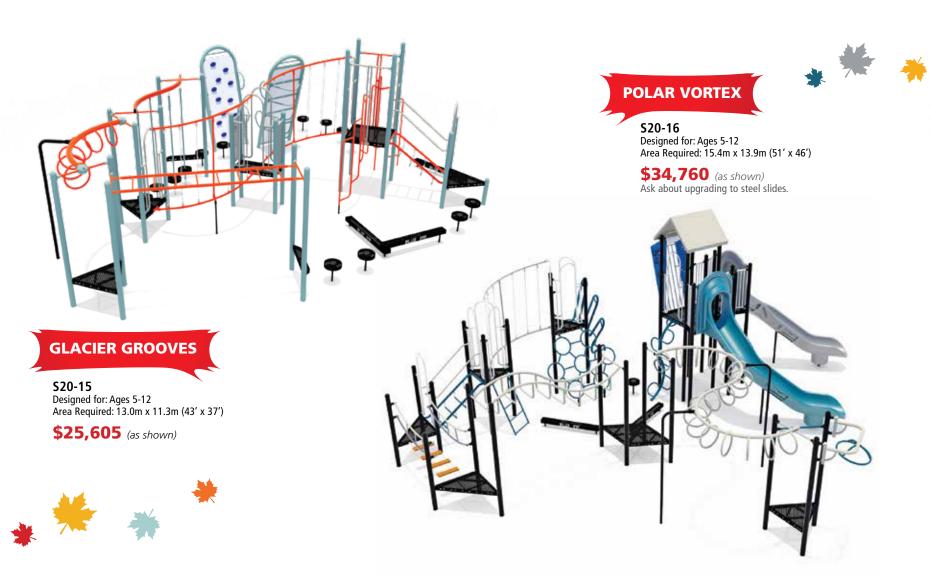

### **RUGGED ROCKIES**

**\$20-14**Designed for: Ages 5-12

Area Required: 20.1m x 12.6m (66' x 41')

**\$56,685** (as shown)