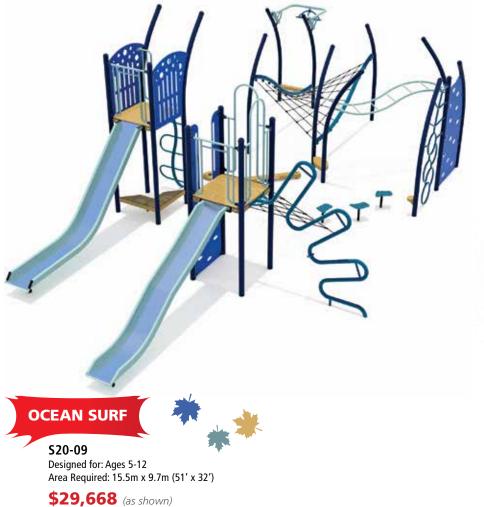

**S20-06**Designed for: Ages 5-12
Area Required: 7.2m x 8.0m (24' x 26')

**\$6,483** (as shown)







#### S20-07

Designed for: Ages 5-12 Meets Annex H Area Required: 15.4m x 12.6m (51' x 42')

**\$34,029** (as shown)
Ask about upgrading to steel slides.



#### **BEAVER LODGE**

#### S20-08

Designed for: Ages 2-12 Area Required: 9.2m x 10.0m (31' x 33')











# **TUNDRA TREK**

**S20-10**Designed for: Ages 5-12
Area Required: 15.1m x 13.3m (50' x 44')

**\$41,220** (as shown)











**S20-12**Designed for: Ages 2-12
Area Required: 13.8m x 10.7m (45' x 35')

**\$36,268** (as shown)
Ask about upgrading to steel slide.









Make an impact and reduce your plastic footprint with this showy playground constructed of ultra-durable, sustainable materials.

### **RUGGED ROCKIES**

**\$20-14**Designed for: Ages 5-12

Area Required: 20.1m x 12.6m (66' x 41')

**\$56,685** (as shown)









## Go Canadian & Save Big!!



Let's get started today! Call 1-800-661-1462 Visit www.blueimp.com

Printed prices refer to products as shown. All structures shown in ImpPlay format. Sale prices valid until August 31, 2021. We reserve the right to change or d