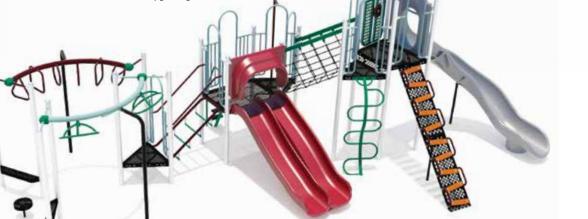

**S20-06**Designed for: Ages 5-12
Area Required: 7.2m x 8.0m (24' x 26')

**\$6,483** (as shown)







#### S20-07

Designed for: Ages 5-12 Meets Annex H Area Required: 15.4m x 12.6m (51' x 42')

**\$34,029** (as shown)
Ask about upgrading to steel slides.



#### **BEAVER LODGE**

#### S20-08

Designed for: Ages 2-12 Area Required: 9.2m x 10.0m (31' x 33')











# **TUNDRA TREK**

**S20-10**Designed for: Ages 5-12
Area Required: 15.1m x 13.3m (50' x 44')

**\$41,220** (as shown)











**S20-12**Designed for: Ages 2-12
Area Required: 13.8m x 10.7m (45' x 35')

**\$36,268** (as shown)
Ask about upgrading to steel slide.









Make an impact and reduce your plastic footprint with this showy playground constructed of ultra-durable, sustainable materials.

### **RUGGED ROCKIES**

**\$20-14**Designed for: Ages 5-12

Area Required: 20.1m x 12.6m (66' x 41')

**\$56,685** (as shown)









## Go Canadian & Save Big!!



Let's get started today! Call 1-800-661-1462 Visit www.blueimp.com

Printed prices refer to products as shown. All structures shown in ImpPlay format. Sale prices valid until August 31, 2021. We reserve the right to change or discontinue the terms of this sale at any time.