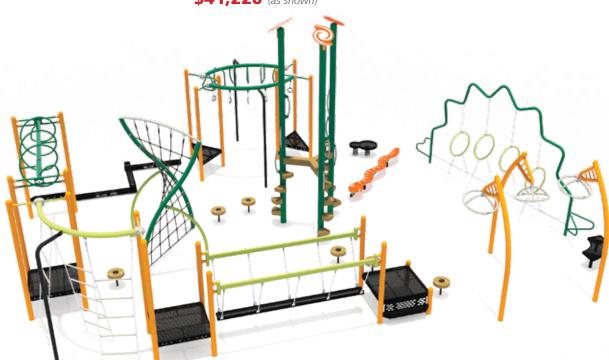

# **TUNDRA TREK**

**S20-10**Designed for: Ages 5-12
Area Required: 15.1m x 13.3m (50' x 44')

**\$41,220** (as shown)

**S20-12**Designed for: Ages 2-12
Area Required: 13.8m x 10.7m (45' x 35')

**\$36,268** (as shown)
Ask about upgrading to steel slide.