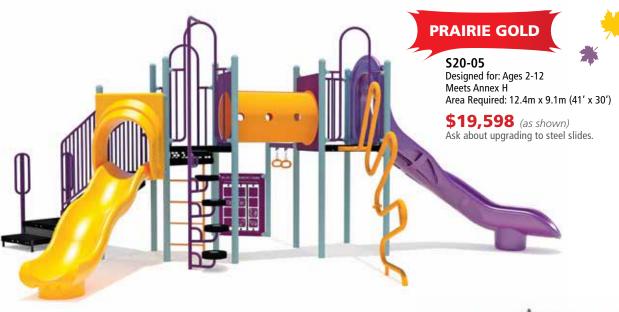

# **TUNDRA TREK**

**S20-10**Designed for: Ages 5-12
Area Required: 15.1m x 13.3m (50' x 44')

**\$41,220** (as shown)

**S20-12**Designed for: Ages 2-12
Area Required: 13.8m x 10.7m (45' x 35')

**\$36,268** (as shown)
Ask about upgrading to steel slide.