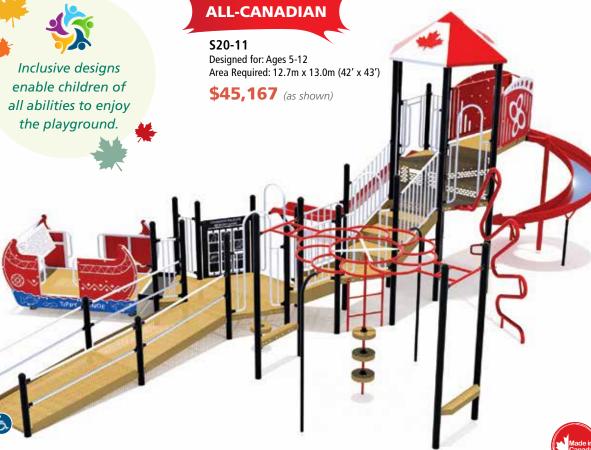

**S20-06**Designed for: Ages 5-12
Area Required: 7.2m x 8.0m (24' x 26')

**\$6,483** (as shown)







#### S20-07

Designed for: Ages 5-12 Meets Annex H Area Required: 15.4m x 12.6m (51' x 42')

**\$34,029** (as shown)
Ask about upgrading to steel slides.



#### **BEAVER LODGE**

#### S20-08

Designed for: Ages 2-12 Area Required: 9.2m x 10.0m (31' x 33')











# **TUNDRA TREK**

**S20-10**Designed for: Ages 5-12
Area Required: 15.1m x 13.3m (50' x 44')

**\$41,220** (as shown)











**S20-12**Designed for: Ages 2-12
Area Required: 13.8m x 10.7m (45' x 35')

**\$36,268** (as shown)
Ask about upgrading to steel slide.









Make an impact and reduce your plastic footprint with this showy playground constructed of ultra-durable, sustainable materials.

### **RUGGED ROCKIES**

**\$20-14**Designed for: Ages 5-12

Area Required: 20.1m x 12.6m (66' x 41')

**\$56,685** (as shown)









## Go Canadian & Save Big!!



Let's get started today! Call 1-800-661-1462 Visit www.blueimp.com

Printed prices refer to products as shown. All structures shown in ImpPlay format. Sale prices valid until August 31, 2021. We reserve the right to change or discontinue the terms of this sale at any time.