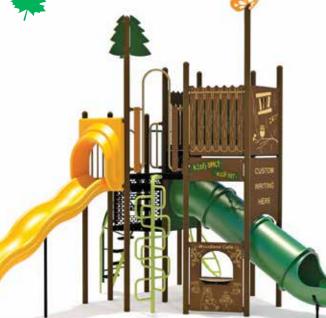

#### S20-08

Designed for: Ages 2-12 Area Required: 9.2m x 10.0m (31' x 33')

Make an impact and reduce your plastic footprint with this showy playground constructed of ultra-durable, sustainable materials.