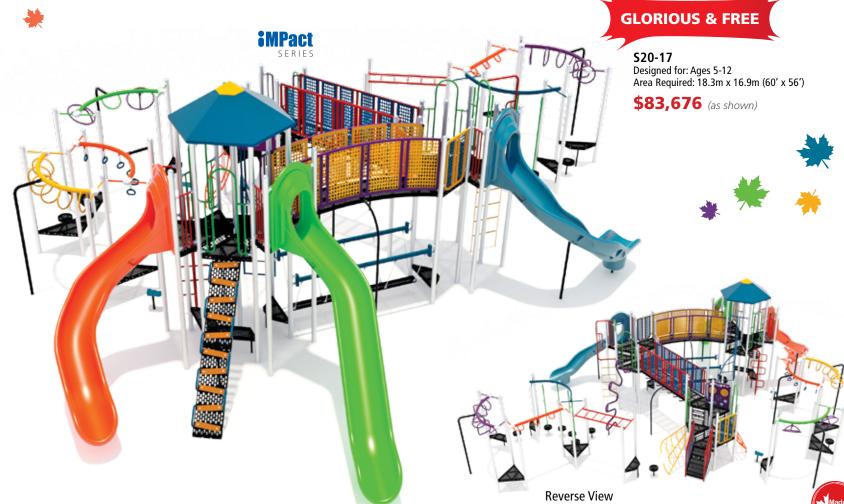

Make an impact and reduce your plastic footprint with this showy playground constructed of ultra-durable, sustainable materials.